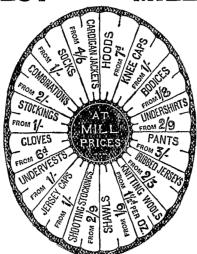

#### Remember!!!

Mill Prices are Lower than Wholesale Prices:

Catalogues and Samples of Wools post free on application to the Mills or any of the Branches.

100 Patterns of Knitting Wools (which need not be returned) sent post free,

Fleming, Reid, & Co.,

THE WORSTED MILLS, Greenock.

London Branches: 84, Oxford Street, W.: 119, Upper Street, Islington: 18, Stoke Newington Road: 71, High Street. Camden Town: 5, South Side, Clapham Common: 176, The Grove, Stratford, E.
Sixty additional Branches in all the important towns of England and Scotland.